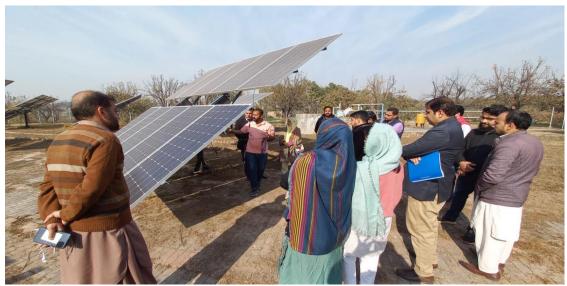

The exposure visits were organized to give a hands-on experience to trainees in terms of real-life contexts and challenges of the solar PV pumping sector. During such events, participants observed scenarios, asked questions, and re-validated their learning. Trainees interacted with enterprise owners, technical persons, and other community members.

#### **CEWRI Field Station Demonstration Site (11:30-13:15):**

A 20kWp solar irrigation pump was installed at CEWRI field station. The site had eight 300 Wp solar panels, a controller, and a submersible pump. The pump was operational during the visit, and the pumped water was diverted to the adjacent farm as irrigation was not required at that moment.

The participants were demonstrated by hands on training of multimeter usage for solar panel power generation. Participants were also given field experience of usage of IV curve analyzer for determination of efficiency of solar system based on the training classes. Participants were taught how to check efficiency deterioration through IV curve tracer. The participants verified the status of the pump and inverter regarding its O&M details.