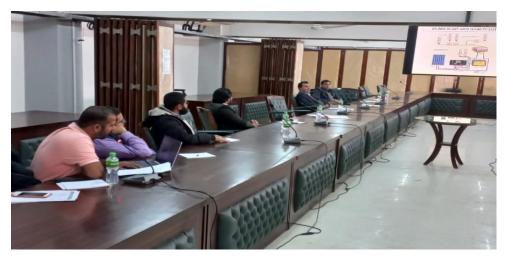

### 1<sup>st</sup> Lecture (09:00-10:15):

This method was used to introduce theoretical concepts of the Solar PV system and its main components to the trainees by Dr. Abdul Wahab. Lecture included theoretical introductions of off-grid solar PV systems, solar pump types, installation and maintenance of solar panels, portable solar pumping, and solar systems utilization for lighting, fodder chopping and grain grinding. This session also focused on the system design and sizing. Various components of solar pumps used in Indus Basin Irrigation System (IBIS), systems utilization in different agriculture sector were introduced to the participants. Dr. Abdul Wahab gave brief lecture on fixed solar pumping and furthermore described about the economics and components of portable solar water pumping. Frequent classroom discussions and problem-solving exercises supported the lectures. At the end of lecture there was question and answer session by the attendees of the workshop.

#### 2<sup>nd</sup> Lecture (10:15-11:30):

Second lecture was given by Engr. Akhtar Abbas on various components along with various measurement instruments of solar systems testing and performance analysis as explained below.