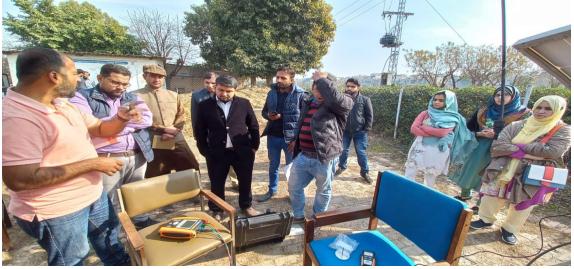

The participants were demonstrated by hands on training of multimeter usage for solar panel power generation. Participants were also given field experience of usage of IV curve analyzer for determination of efficiency of solar system based on the training classes. Participants were taught how to check efficiency deterioration through IV curve tracer. The participants verified the status of the pump and inverter regarding its O&M details.