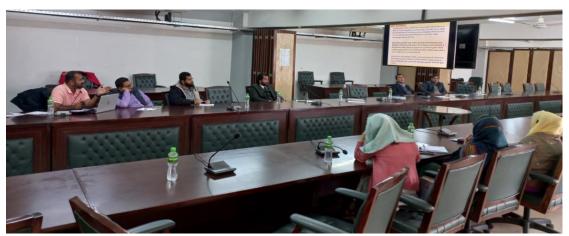

## Day 1<sup>st</sup> (27<sup>th</sup> Dec,2022)

*Dr Bashor, Director CEWRI NARC* inaugurated session with a Welcome note & training objective. Afterwards Dr delivered lecture on "Integration of solar pumps and irrigation system- PARC Experience in the potohar and Thall region of Pakistan".

*Dr Abdul Wahab*, presented the over view of solar power, Components of a Typical Solar-Powered Pumping System and On Grid/off Grid/Hybrid solar system.

Eng. Muhammad Asif, Scientific Officer, CEWRI, NARC, delivered three lectures on "Design, layout, and installation of Solar powered irrigation system"